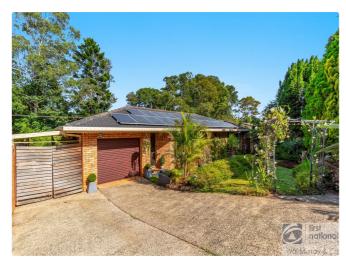

conditioning and a spacious kitchen. A second living space at the rear offers versatility, ideal as a kids' retreat, media room or home office.

Step outside onto the covered timber deck, where you can entertain year-round while overlooking the sparkling pool and backyard. The pool area includes a covered relaxation space plus a second toilet and shower for convenience.

Other standout features include a 24-panel solar power system to help with electricity bills and a prime location • just a short walk to Goonellabah Tavern and Kadina High School.

This home won t last long - call today to arrange your inspection!

- 3 Bedrooms
- 2 Bathrooms
- 1 Garage
- Air Conditioning
- In Ground Pool
- Remote Garage
- Deck
- Fully Fenced
- Built In Robes
- Dishwasher

\$729,000



# **Photo Gallery**

































lismore@walmurray.com.au

### Map





lismore@walmurray.com.au

## **Contact For Inspection**



#### **BENJAMIN CONTE**

LICENSED REAL ESTATE AGENT

0408 368 913

ben@walmurray.com.au