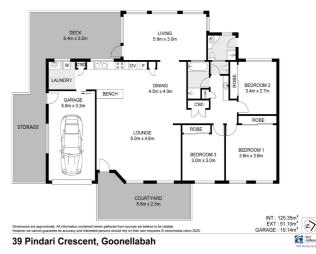

## **Property Details**

39 Pindari Crescent, Goonellabah

**FAMILY HOME WITH POOL** 

3 1 2 1 1 €

Discover the perfect family home, complete with an inground pool, fenced yard for pets and a fantastic neighbourhood!

This spacious 3 bedroom home features built-in robes in all rooms, while the open plan living area boasts modern styling, air conditioning and a spacious kitchen. A second living space at the rear offers versatility, ideal as a kids' retreat, media room or home office.

Step outside onto the covered timber deck, where you can entertain year-round while overlooking the sparkling pool and backyard. The pool area includes a covered relaxation space plus a second toilet and shower for convenience.

- 3 Bedrooms
- 2 Bathrooms
- 1 Garage
- Air Conditioning
- In Ground Pool
- Remote Garage
- Deck
- Fully Fenced
- Built In Robes
- Dishwasher

\$729,000