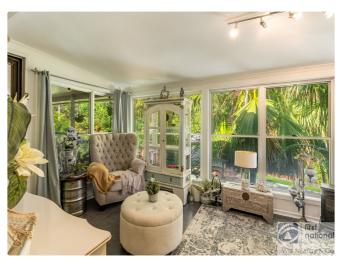

This spacious 3 bedroom home features built-in robes in all rooms, while the open plan living area boasts modern styling, air conditioning and a spacious kitchen. A second living space at the rear offers versatility, ideal as a kids' retreat, media room or home office.