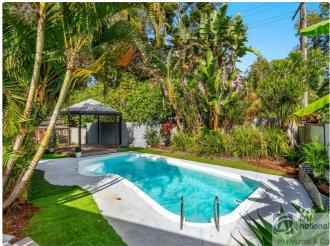

Step outside onto the covered timber deck, where you can entertain year-round while overlooking the sparkling pool and backyard. The pool area includes a covered relaxation space plus a second toilet and shower for convenience.

- 3 Bedrooms
- 2 Bathrooms
- 1 Garage
- Air Conditioning
- In Ground Pool
- Remote Garage
- Deck
- Fully Fenced
- Built In Robes
- Dishwasher

\$729,000