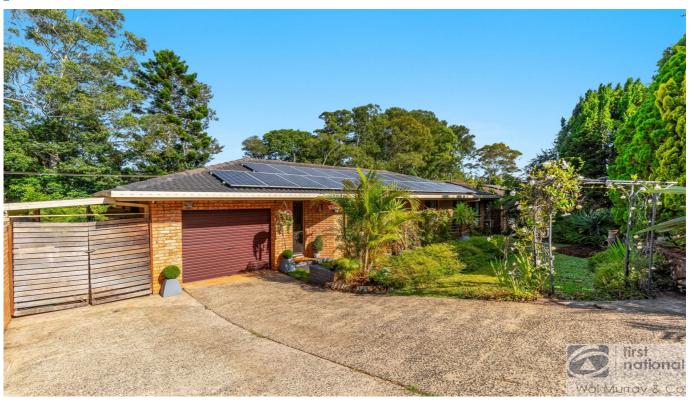

## **Property Details**

39 Pindari Crescent, Goonellabah

**FAMILY HOME WITH POOL** 

3 1 2 1 1 €

Discover the perfect family home, complete with an inground pool, fenced yard for pets and a fantastic neighbourhood!

This spacious 3 bedroom home features built-in robes in all rooms, while the open plan living area boasts modern styling, air conditioning and a spacious kitchen. A second living space at the rear offers versatility, ideal as a kids' retreat, media room or home office.

Other standout features include a 24-panel solar power system to help with electricity bills and a prime location • just a short walk to Goonellabah Tavern and Kadina High School.

This home won t last long - call today to arrange your inspection!

- 3 Bedrooms
- 2 Bathrooms
- 1 Garage
- Air Conditioning
- In Ground Pool
- Remote Garage
- Deck
- Fully Fenced
- Built In Robes
- Dishwasher

\$729,000