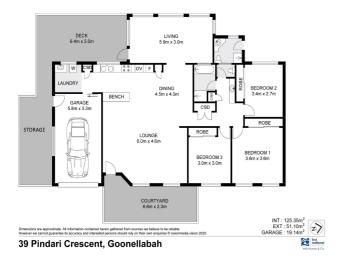

## **Property Details**

39 Pindari Crescent, Goonellabah

**FAMILY HOME WITH POOL** 

3 1 2 1 1 €

Discover the perfect family home, complete with an inground pool, fenced yard for pets and a fantastic neighbourhood!

This spacious 3 bedroom home features built-in robes in all rooms, while the open plan living area boasts modern styling, air conditioning and a spacious kitchen. A second living space at the rear offers versatility, ideal as a kids' retreat, media room or home office.

Step outside onto the covered timber deck, where you can entertain year-round while overlooking the sparkling pool and backyard. The pool area includes a covered relaxation space plus a second toilet and shower for convenience.

- 3 Bedrooms
- 2 Bathrooms
- 1 Garage
- Air Conditioning
- In Ground Pool
- Remote Garage
- Deck
- Fully Fenced
- Built In Robes
- Dishwasher

\$729,000