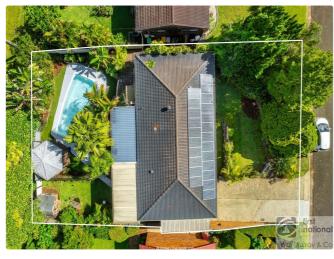

Step outside onto the covered timber deck, where you can entertain year-round while overlooking the sparkling pool and backyard. The pool area includes a covered relaxation space plus a second toilet and shower for convenience.

Other standout features include a 24-panel solar power system to help with electricity bills and a prime location • just a short walk to Goonellabah Tavern and Kadina High School.

This home won t last long - call today to arrange your inspection!