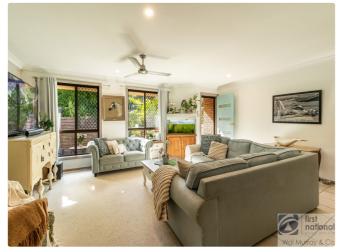

This spacious 3 bedroom home features built-in robes in all rooms, while the open plan living area boasts modern styling, air conditioning and a spacious kitchen. A second living space at the rear offers versatility, ideal as a kids' retreat, media room or home office.