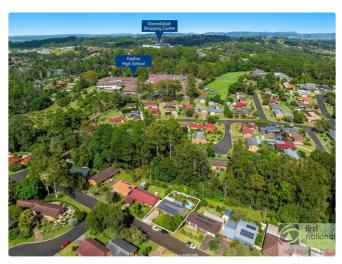

cious kitchen. A second living space at the rear offers versatility, ideal as a kids' retreat, media room or home office.

Step outside onto the covered timber deck, where you can entertain year-round while overlooking the sparkling pool and backyard. The pool area includes a covered relaxation space plus a second toilet and shower for convenience.

Other standout features include a 24-panel solar power system to help with electricity bills and a prime location • just a short walk to Goonellabah Tavern and Kadina High School.

This home won t last long - call today to arrange your inspection!

- 3 Bedrooms
- 2 Bathrooms
- 1 Garage
- Air Conditioning
- In Ground Pool
- Remote Garage
- Deck
- Fully Fenced
- Built In Robes
- Dishwasher

\$729,000



# **Photo Gallery**

































lismore@walmurray.com.au

### Map





lismore@walmurray.com.au

## **Contact For Inspection**



#### **BENJAMIN CONTE**

LICENSED REAL ESTATE AGENT

0408 368 913

ben@walmurray.com.au