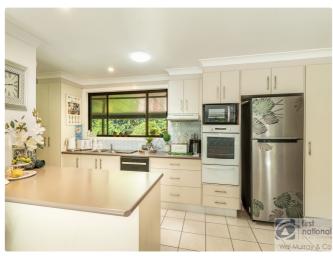

This spacious 3 bedroom home features built-in robes in all rooms, while the open plan living area boasts modern styling, air conditioning and a spacious kitchen. A second living space at the rear offers versatility, ideal as a kids' retreat, media room or home office.