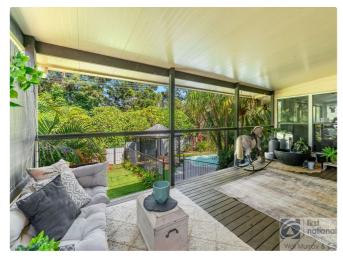

Step outside onto the covered timber deck, where you can entertain year-round while overlooking the sparkling pool and backyard. The pool area includes a covered relaxation space plus a second toilet and shower for convenience.